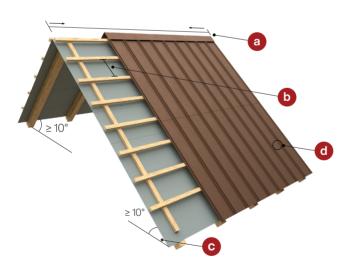

L 8019 White pine, 3D

Installation

- a "Simpla 3" can be installed starting from either the left or the right side of the roof.
- **b** Depending on the batten width, a batten spacing of up to 200 mm is possible.
- C Suitable for roof with a slope from 10°.

- d Two surface design options.
- e Universal application.
- f Minimal sheet overlap.
- g Does not require high precision for roof framing.