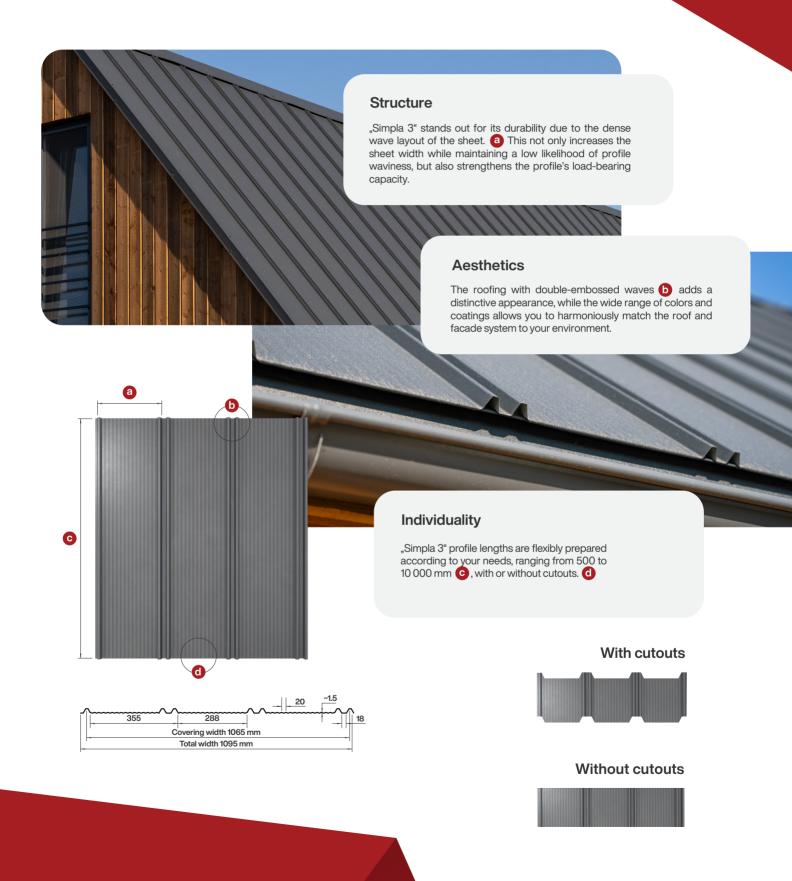

### Material quality

Durable, shape-retaining "Simpla 3" profile sheets made frome high-quality steel, coated on both sides with up to 275  $\rm g/m^2$  of zinc.

### **Options**

A wide range of roof sheet lengths offers flexibility for complex roofs.

### Design

A wide selection of colors and coatings gives you complete aesthetic control to create your dream home.