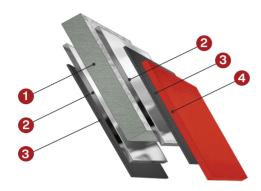

# Coatings

- 1 Steel core
- 2 Zinc alloy layer
- 3 Primer layer
- 4 Decorative coating

"Simpla 3" profile is made of high-quality steel. Its front side is coated with a durable layer of paint, while long-lasting corrosion resistance is ensured by a strong steel core - up to 0.5 mm thick - zinc-coated on both sides.

The optimal paint layer provides strong resistance to wear, weather effects and pollutants in rainwater. These properties ensure the "Simpla 3" profile is well protected against corrosion, guaranteeing long-lasting aesthetics.