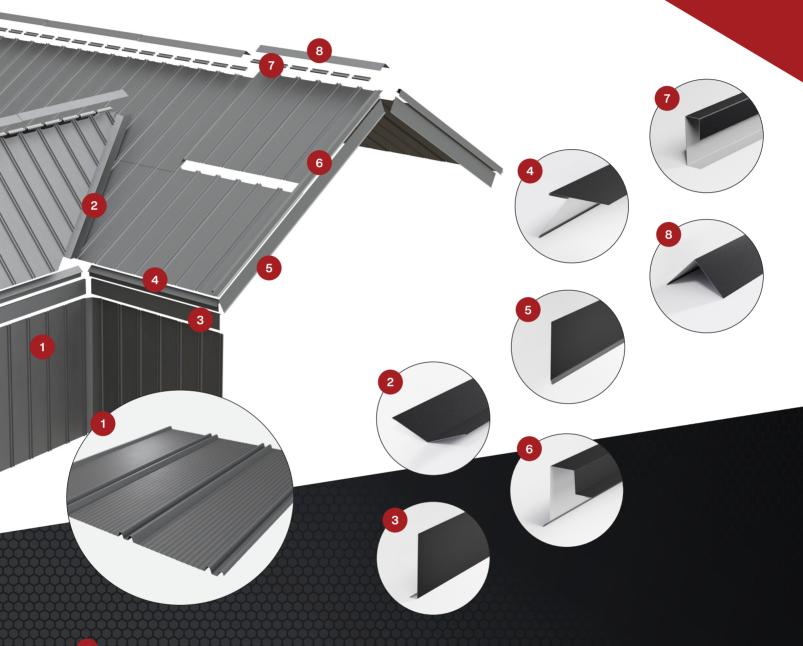

# Components

- Simpla 3" profile
- 2 Valley gutter
- 3 Verge trim
- 4 Troughed gutter
- 5 Lower wind brace
- 6 Wind brace
- 7 Ridge tile flashing
- 8 Ridge

"Simpla 3" profile is designed to be both highly durable and aesthetically pleasing. The unique rib design adds distinctiveness to the profile, while the wide range of coatings and flashings not only simplifies installation but also allows you to create your dream environment.