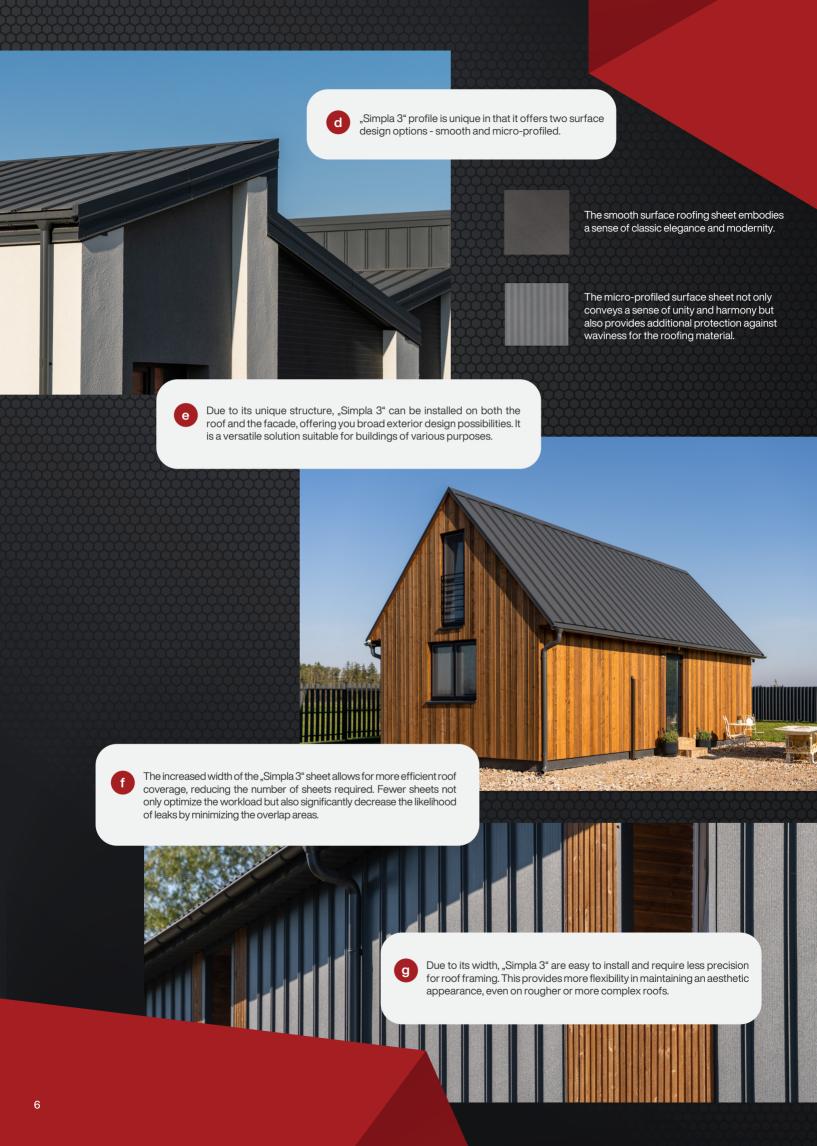

### Customisation

"Simpla 3" profile sheets can be installed on both the roof and the facade.

- d Two surface design options.
- e Universal application.
- f Minimal sheet overlap.
- g Does not require high precision for roof framing.